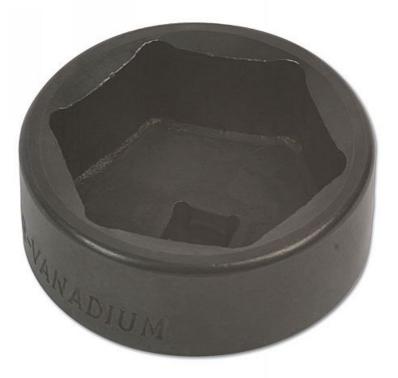

## Oil Filter Socket 3/8"D - 38mm

A 38mm, 30mm deep (low profile) oil filter socket in 3/8"D, specially designed in 'face drive' to protect the corners of the filter from damage.

## Additional Information

- Applications: Vauxhall Vectra 2.0.
- Size: 38mm Hex face drive x 30mm deep x 3/8"D.
- · Removes paper filters without damage to the plastic filter housing.
- Manufactured from chrome vanadium.